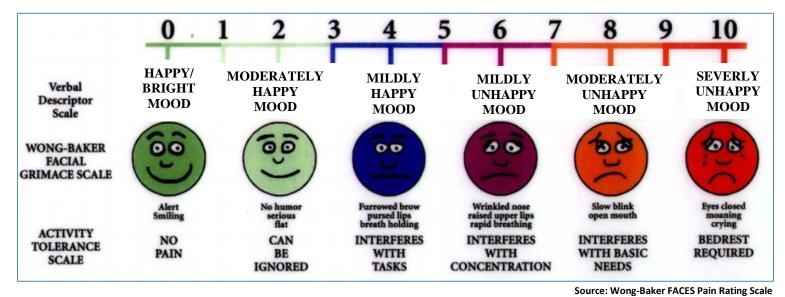

## Level of Care: IL / AL / Memory Care

Date:

(circle)

<u>Instructions</u>: For each intervention, randomly select the first 5 residents before starting, and note the Baseline Mood from your observations according to the scale above. After the intervention, record the Follow-up Mood and any brief observations.